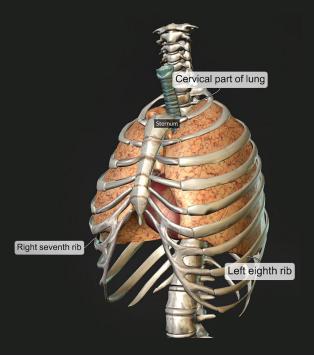

## Hands-on learning, at your own pace, enhances retention of anatomical studies.

With *Gale Interactive: Human Anatomy*, you can separate over 4,300 anatomical structures from the body to reveal layers and anatomical relationships, and visualize more than 13,500 landmarks. Isolate different regions and systems, zoom in, zoom out, and rotate areas as often as necessary to fully comprehend critical information. Artistic renderings provide detailed visual clarity.